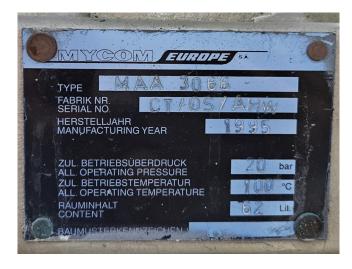

#### Used Mycom FM160L-M/A

Used Mycom FM160L-M/A screw compressor unit on R717 (NH3). Complete with a Leroy Somer electro motor - 50 Hz - 132 kW - 2955 RPM, Mycom HS 5023 oil separator with a volume of 465 liter, OWDA GF 220+1400/S oil cooler, Mycom MAA 3066 oil filter, pressure gauges, Grundfos UPS 40-180/2F water pump and a control cabinet with a Mycom MYPRO-CP3 display. \*Why choose for HOSBV? Were not only the largest used refrigeration specialist in Europe, but also, we deliver all equipment including an extensive test, warranty and industrial cleaning.