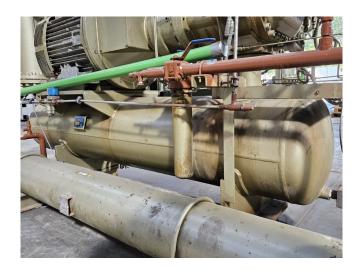

#### Used Mycom FM160L-M/A

Used Mycom FM160L-M/A screw compressor unit on R717 (NH3). Complete with a Leroy Somer electro motor - 50 Hz - 132 kW - 2955 RPM, Mycom HS 5023 oil separator with a volume of 465 liter, OWDA GF 220+1400/S oil cooler, Mycom MAA 3066 oil filter, pressure gauges, Grundfos UPS 40-180/2F water pump and a control cabinet with a Mycom MYPRO-CP3 display. \*Why choose for HOSBV? Were not only the largest used refrigeration specialist in Europe, but also, we deliver all equipment including an extensive test, warranty and industrial cleaning.