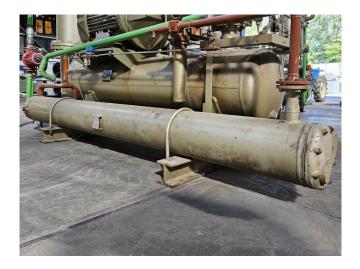

#### Used Mycom FM160L-M/A

Used Mycom FM160L-M/A screw compressor unit on R717 (NH3). Complete with a Leroy Somer electro motor - 50 Hz - 132 kW - 2955 RPM, Mycom HS 5023 oil separator with a volume of 465 liter, OWDA GF 220+1400/S oil cooler, Mycom MAA 3066 oil filter, pressure gauges, Grundfos UPS 40-180/2F water pump and a control cabinet with a Mycom MYPRO-CP3 display. \*Why choose for HOSBV? Were not only the largest used refrigeration specialist in Europe, but also, we deliver all equipment including an extensive test, warranty and industrial cleaning.