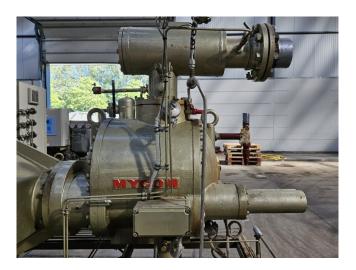

#### Used Mycom FM160L-M/A

Used Mycom FM160L-M/A screw compressor unit on R717 (NH3). Complete with a Leroy Somer electro motor - 50 Hz - 132 kW - 2955 RPM, Mycom HS 5023 oil separator with a volume of 465 liter, OWDA GF 220+1400/S oil cooler, Mycom MAA 3066 oil filter, pressure gauges, Grundfos UPS 40-180/2F water pump and a control cabinet with a Mycom MYPRO-CP3 display. \*Why choose for HOSBV? Were not only the largest used refrigeration specialist in Europe, but also, we deliver all equipment including an extensive test, warranty and industrial cleaning.