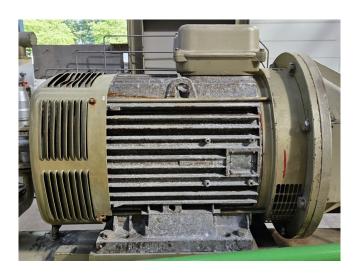

#### Used Mycom FM160L-M/A

Used Mycom FM160L-M/A screw compressor unit on R717 (NH3). Complete with a Leroy Somer electro motor - 50 Hz - 132 kW - 2955 RPM, Mycom HS 5023 oil separator with a volume of 465 liter, OWDA GF 220+1400/S oil cooler, Mycom MAA 3066 oil filter, pressure gauges, Grundfos UPS 40-180/2F water pump and a control cabinet with a Mycom MYPRO-CP3 display. \*Why choose for HOSBV? Were not only the largest used refrigeration specialist in Europe, but also, we deliver all equipment including an extensive test, warranty and industrial cleaning.