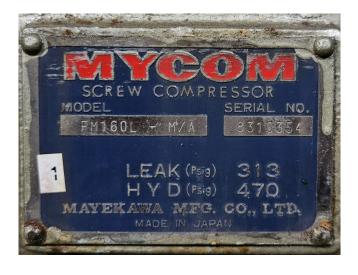

#### Used Mycom FM160L-M/A

Used Mycom FM160L-M/A screw compressor unit on R717 (NH3). Complete with a Leroy Somer electro motor - 50 Hz - 132 kW - 2955 RPM, Mycom HS 5023 oil separator with a volume of 465 liter, OWDA GF 220+1400/S oil cooler, Mycom MAA 3066 oil filter, pressure gauges, Grundfos UPS 40-180/2F water pump and a control cabinet with a Mycom MYPRO-CP3 display. \*Why choose for HOSBV? Were not only the largest used refrigeration specialist in Europe, but also, we deliver all equipment including an extensive test, warranty and industrial cleaning.