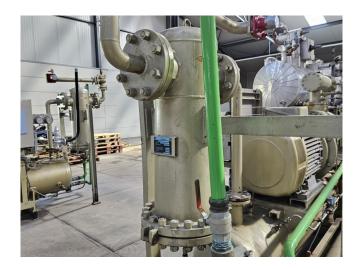

#### Used Mycom FM160L-M/A

Used Mycom FM160L-M/A screw compressor unit on R717 (NH3). Complete with a Leroy Somer electro motor - 50 Hz - 132 kW - 2955 RPM, Mycom HS 5023 oil separator with a volume of 465 liter, OWDA GF 220+1400/S oil cooler, Mycom MAA 3066 oil filter, pressure gauges, Grundfos UPS 40-180/2F water pump and a control cabinet with a Mycom MYPRO-CP3 display. \*Why choose for HOSBV? Were not only the largest used refrigeration specialist in Europe, but also, we deliver all equipment including an extensive test, warranty and industrial cleaning.