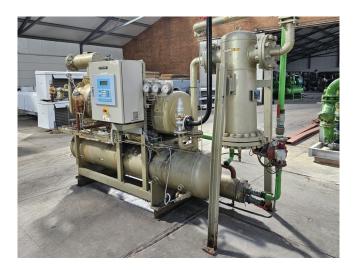

#### Used Mycom FM160L-M/A

Used Mycom FM160L-M/A screw compressor unit on R717 (NH3). Complete with a Leroy Somer electro motor - 50 Hz - 132 kW - 2955 RPM, Mycom HS 5023 oil separator with a volume of 465 liter, OWDA GF 220+1400/S oil cooler, Mycom MAA 3066 oil filter, pressure gauges, Grundfos UPS 40-180/2F water pump and a control cabinet with a Mycom MYPRO-CP3 display. \*Why choose for HOSBV? Were not only the largest used refrigeration specialist in Europe, but also, we deliver all equipment including an extensive test, warranty and industrial cleaning.