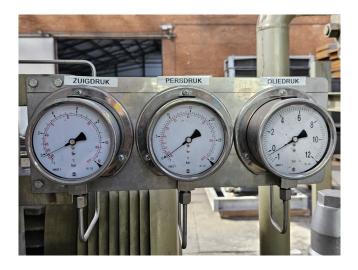

#### Used Mycom FM160L-M/A

Used Mycom FM160L-M/A screw compressor unit on R717 (NH3). Complete with a Leroy Somer electro motor - 50 Hz - 132 kW - 2955 RPM, Mycom HS 5023 oil separator with a volume of 465 liter, OWDA GF 220+1400/S oil cooler, Mycom MAA 3066 oil filter, pressure gauges, Grundfos UPS 40-180/2F water pump and a control cabinet with a Mycom MYPRO-CP3 display. \*Why choose for HOSBV? Were not only the largest used refrigeration specialist in Europe, but also, we deliver all equipment including an extensive test, warranty and industrial cleaning.