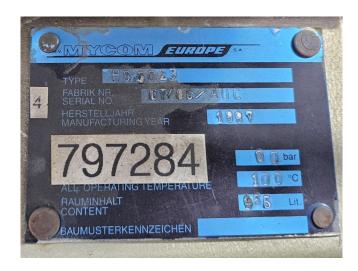

#### Used Mycom FM160L-M/A

Used Mycom FM160L-M/A screw compressor unit on R717 (NH3). Complete with a Leroy Somer electro motor - 50 Hz - 132 kW - 2955 RPM, Mycom HS 5023 oil separator with a volume of 465 liter, OWDA GF 220+1400/S oil cooler, Mycom MAA 3066 oil filter, pressure gauges, Grundfos UPS 40-180/2F water pump and a control cabinet with a Mycom MYPRO-CP3 display. \*Why choose for HOSBV? Were not only the largest used refrigeration specialist in Europe, but also, we deliver all equipment including an extensive test, warranty and industrial cleaning.