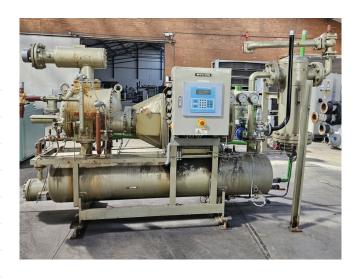

#### Used Mycom FM160L-M/A

Used Mycom FM160L-M/A screw compressor unit on R717 (NH3). Complete with a Leroy Somer electro motor - 50 Hz - 132 kW - 2955 RPM, Mycom HS 5023 oil separator with a volume of 465 liter, OWDA GF 220+1400/S oil cooler, Mycom MAA 3066 oil filter, pressure gauges, Grundfos UPS 40-180/2F water pump and a control cabinet with a Mycom MYPRO-CP3 display. \*Why choose for HOSBV? Were not only the largest used refrigeration specialist in Europe, but also, we deliver all equipment including an extensive test, warranty and industrial cleaning.