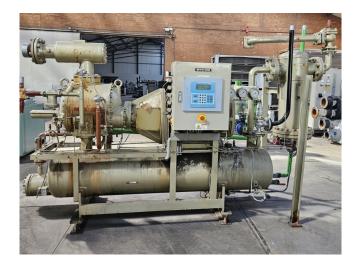

#### Used Mycom FM160L-M/A

Used Mycom FM160L-M/A screw compressor unit on R717 (NH3). Complete with a Leroy Somer electro motor - 50 Hz - 132 kW - 2955 RPM, Mycom HS 5023 oil separator with a volume of 465 liter, OWDA GF 220+1400/S oil cooler, Mycom MAA 3066 oil filter, pressure gauges, Grundfos UPS 40-180/2F water pump and a control cabinet with a Mycom MYPRO-CP3 display. \*Why choose for HOSBV? Were not only the largest used refrigeration specialist in Europe, but also, we deliver all equipment including an extensive test, warranty and industrial cleaning.