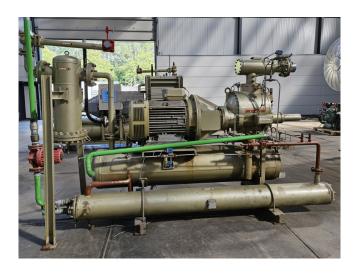

#### Used Mycom FM160L-M/A

Used Mycom FM160L-M/A screw compressor unit on R717 (NH3). Complete with a Leroy Somer electro motor - 50 Hz - 132 kW - 2955 RPM, Mycom HS 5023 oil separator with a volume of 465 liter, OWDA GF 220+1400/S oil cooler, Mycom MAA 3066 oil filter, pressure gauges, Grundfos UPS 40-180/2F water pump and a control cabinet with a Mycom MYPRO-CP3 display. \*Why choose for HOSBV? Were not only the largest used refrigeration specialist in Europe, but also, we deliver all equipment including an extensive test, warranty and industrial cleaning.