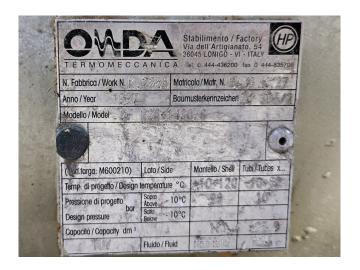

#### Used Mycom FM160L-M/A

Used Mycom FM160L-M/A screw compressor unit on R717 (NH3). Complete with a Leroy Somer electro motor - 50 Hz - 132 kW - 2955 RPM, Mycom HS 5023 oil separator with a volume of 465 liter, OWDA GF 220+1400/S oil cooler, Mycom MAA 3066 oil filter, pressure gauges, Grundfos UPS 40-180/2F water pump and a control cabinet with a Mycom MYPRO-CP3 display. \*Why choose for HOSBV? Were not only the largest used refrigeration specialist in Europe, but also, we deliver all equipment including an extensive test, warranty and industrial cleaning.