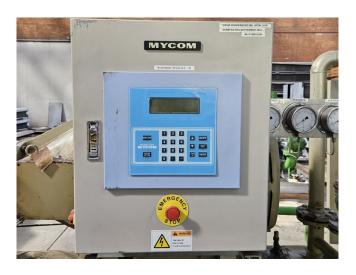

#### Used Mycom FM160L-M/A

Used Mycom FM160L-M/A screw compressor unit on R717 (NH3). Complete with a Leroy Somer electro motor - 50 Hz - 132 kW - 2955 RPM, Mycom HS 5023 oil separator with a volume of 465 liter, OWDA GF 220+1400/S oil cooler, Mycom MAA 3066 oil filter, pressure gauges, Grundfos UPS 40-180/2F water pump and a control cabinet with a Mycom MYPRO-CP3 display. \*Why choose for HOSBV? Were not only the largest used refrigeration specialist in Europe, but also, we deliver all equipment including an extensive test, warranty and industrial cleaning.